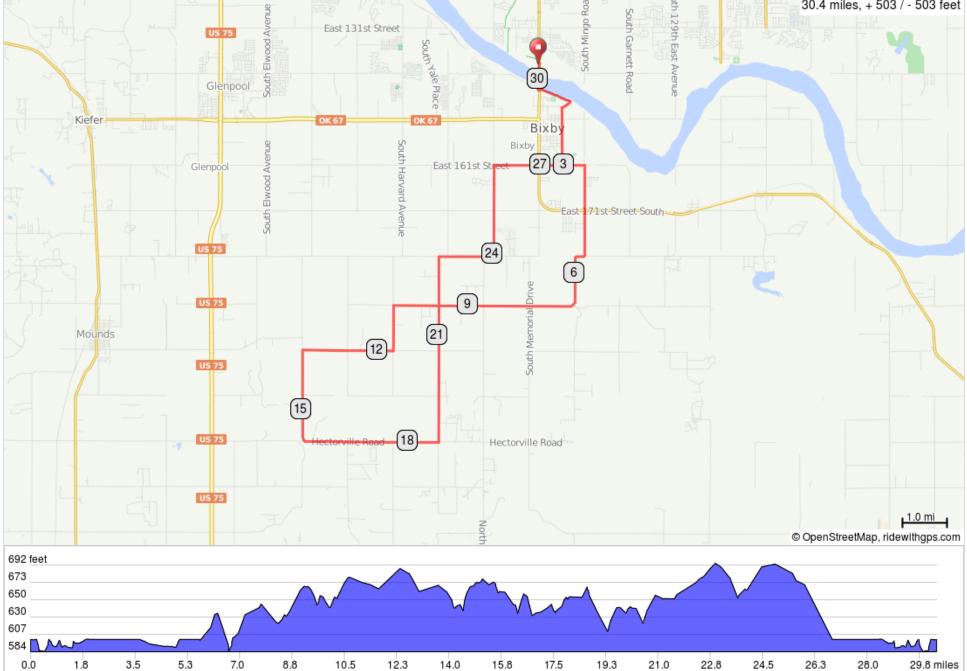

## Washington Irvin Park, Hectorvillie, Yale, Sheridan

## Washington Irvin Park, Hectorvillie, Yale, Sheridan

| 0.0  | 0.0 |               | Start of route                                                         |
|------|-----|---------------|------------------------------------------------------------------------|
| 0.6  | 0.6 | $\rightarrow$ | R to stay on Riverwalk Trail                                           |
| 1.4  | 0.8 | 1             | Continue onto N Riverview Dr                                           |
| 1.6  | 0.2 | 1             | At the traffic circle, continue straight to stay on N Riverview Dr     |
| 2.9  | 1.3 | ←             | L onto E 161st St S                                                    |
| 3.4  | 0.5 | $\rightarrow$ | R onto S Mingo Rd                                                      |
| 6.6  | 3.2 | $\rightarrow$ | R onto E 191st St S                                                    |
| 10.7 | 4.0 | ←             | L onto S 33rd E Ave/S Harvard Ave                                      |
| 11.7 | 1.0 | $\rightarrow$ | R onto E 201st St S                                                    |
| 13.7 | 2.0 | ←             | L onto S Peoria Ave                                                    |
| 15.7 | 2.0 | ←             | Keep L to continue on S Peoria                                         |
| 15.7 | 0.0 | ←             | S Peoria turns slightly L and becomes 221st St/E0810 Rd/Hectorville Rd |
| 18.7 | 3.0 | ←             | L onto N 250 Rd/N3980 Rd/S Yale Ave                                    |
| 22.7 | 4.1 | $\rightarrow$ | R onto E 181st St S                                                    |
| 24.0 | 1.2 | ←             | L onto Sheridan Rd                                                     |
| 26.0 | 2.0 | $\rightarrow$ | R onto E 161st St S                                                    |
| 27.5 | 1.5 | ←             | L onto S Riverview Dr                                                  |
| 28.7 | 1.3 | ↑             | At the traffic circle, continue straight onto N Riverview Dr           |
| 28.9 | 0.2 | ↑             | Continue onto Riverwalk Trail                                          |
| 29.8 | 0.8 | ~             | L to stay on Riverwalk Trail                                           |
| 30.4 | 0.6 |               | End of route                                                           |